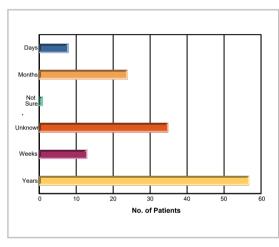

# **MEDICAL OUTREACH**

## SUMMARY OF MEDICAL OUTREACH ACTIVITY

Outreach Location: Ase, Delta State, Nigeria Outreach Date: 08-Apr-2017

## **Total Medical Outreach Attendance**

# Top 10 Health Concerns raised by Patients



#### **Duration of Illnesses**



# Average age of patients (years): 37.1 Youngest patient (years): 0.4 Oldest patient (years): 92.0 Average patients' travel time to the Medical Outreach venue (minutes): 17 Number of other people who require medical attention but did not attend the outreach event (as reported by patients): 259 If the patients weren't getting medical attention at the Outreach, most of them would be: Working (Employment) Number of patients who need follow-up treatment: 297 i.e. 100.00% of the total patients treated during the Outreach

# **Common Means of Transport used by Patients**