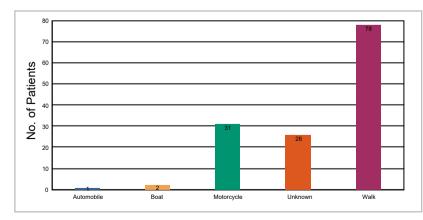

OF MEDICAL OUTREACH ACTIVITY

Outreach Location: Ase, Delta State, Nigeria Outreach Date: 08-Apr-2017

## **Total Medical Outreach Attendance**

# Top 10 Health Concerns raised by Patients



#### **Duration of Illnesses**



# Average age of patients (years): 37.1 Youngest patient (years): 0.4 Oldest patient (years): 92.0 Average patients' travel time to the Medical Outreach venue (minutes): 17 Number of other people who require medical attention but did not attend the outreach event (as reported by patients): 259 If the patients weren't getting medical attention at the Outreach, most of them would be: Working (Employment) Number of patients who need follow-up treatment: 297 i.e. 100.00% of the total patients treated during the Outreach

# **Common Means of Transport used by Patients**