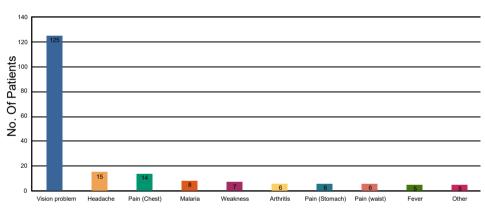

# **MEDICAL OUTREACH**

## SUMMARY OF MEDICAL OUTREACH ACTIVITY

Outreach Location: Ase, Delta State, Nigeria Outreach Date: 08-Apr-2017

## **Total Medical Outreach Attendance**

# Top 10 Health Concerns raised by Patients



#### **Duration of Illnesses**



# Average age of patients (years): 37.1 Youngest patient (years): 0.4 Oldest patient (years): 92.0 Average patients' travel time to the Medical Outreach venue (minutes): 17 Number of other people who require medical attention but did not attend the outreach event (as reported by patients): 259 If the patients weren't getting medical attention at the Outreach, most of them would be: Working (Employment) Number of patients who need follow-up treatment: 297 i.e. 100.00% of the total patients treated during the Outreach

# **Common Means of Transport used by Patients**