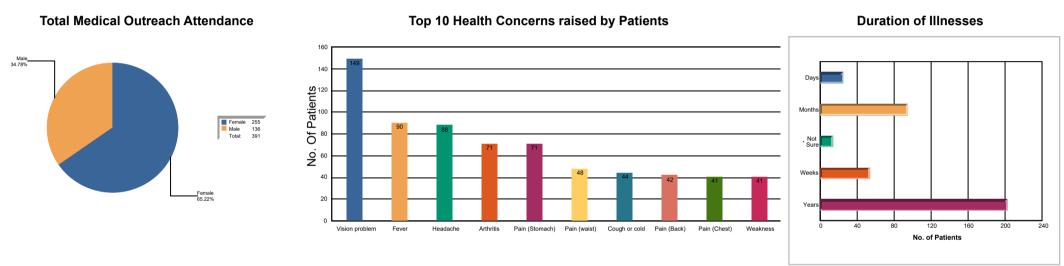

## SUMMARY OF MEDICAL OUTREACH ACTIVITY

Outreach Location: Ase, Delta State, Nigeria

Outreach Date: 14-Apr-2018

| Average age of patients (years):                                                                                      | 43.7           | _ Youngest patient (yea | rs): <b>0.1</b> | Oldest patient (years):            | 95.1               |
|-----------------------------------------------------------------------------------------------------------------------|----------------|-------------------------|-----------------|------------------------------------|--------------------|
| Average patients' travel time to the Medical Outreach venue (minutes): 25                                             |                |                         |                 |                                    |                    |
| Number of other people who require medical attention but did not attend the outreach event (as reported by patients): |                |                         |                 |                                    | 505                |
| If the patients weren't getting medical attention at the Outreach, most of them would be: Working (Emplo              |                |                         |                 |                                    | oyment)            |
| Number of patients who need follow                                                                                    | v-up treatment | :: <b>391</b> i.e.      | 100.00%         | _ of the total patients treated du | iring the Outreach |