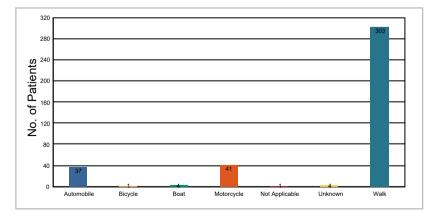

|                    |
| Number of other people who require medical attention but did not attend the outreach event (as reported by patients): |                |                         |                 |                                    | 505                |
| If the patients weren't getting medical attention at the Outreach, most of them would be: Working (Emplo              |                |                         |                 |                                    | oyment)            |
| Number of patients who need follow                                                                                    | v-up treatment | :: <b>391</b> i.e.      | 100.00%         | _ of the total patients treated du | iring the Outreach |

## **Common Means of Transport used by Patients**