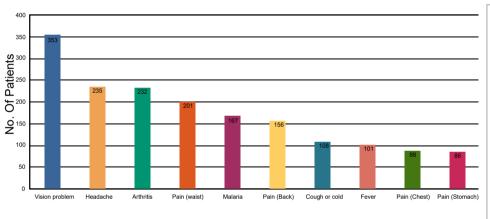

#### **MEDICAL OUTREACH**

### SUMMARY OF MEDICAL OUTREACH ACTIVITY

Outreach Location: Ihechiowa, Arochukwu, Abia State, Nigeria Outreach Date: 13-Apr-2019

#### **Total Medical Outreach Attendance**



If the patients weren't getting medical attention at the Outreach, most of them would be:

# Top 10 Health Concerns raised by Patients



## **Duration of Illnesses**



# Average age of patients (years): \_\_\_\_\_\_\_\_ Youngest patient (years): \_\_\_\_\_\_\_\_ Oldest patient (years): \_\_\_\_\_\_\_\_ 105.1 Average patients' travel time to the Medical Outreach venue (minutes): \_\_\_\_\_\_\_\_ 31 Number of other people who require medical attention but did not attend the outreach event (as reported by patients): \_\_\_\_\_\_\_\_ 1,065

Number of patients who need follow-up treatment: \_\_\_\_\_\_ i.e. \_\_\_\_ 100.00% of the total patients treated during the Outreach

## **Common Means of Transport used by Patients**



Working (Employment)