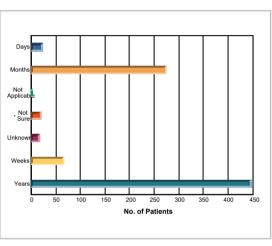

#### **MEDICAL OUTREACH**

### SUMMARY OF MEDICAL OUTREACH ACTIVITY

Outreach Location: Ihechiowa, Arochukwu, Abia State, Nigeria Outreach Date: 13-Apr-2019

#### **Total Medical Outreach Attendance**



If the patients weren't getting medical attention at the Outreach, most of them would be:

# Top 10 Health Concerns raised by Patients



## **Duration of Illnesses**



# Average age of patients (years): \_\_\_\_\_\_\_\_ Youngest patient (years): \_\_\_\_\_\_\_\_ Oldest patient (years): \_\_\_\_\_\_\_\_ 105.1 Average patients' travel time to the Medical Outreach venue (minutes): \_\_\_\_\_\_\_\_ 31 Number of other people who require medical attention but did not attend the outreach event (as reported by patients): \_\_\_\_\_\_\_\_ 1,065

Number of patients who need follow-up treatment: \_\_\_\_\_\_ i.e. \_\_\_\_ 100.00% of the total patients treated during the Outreach

## **Common Means of Transport used by Patients**



Working (Employment)