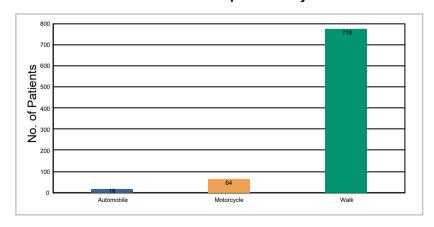

ach Date: 13-Apr-2019

#### **Total Medical Outreach Attendance**



If the patients weren't getting medical attention at the Outreach, most of them would be:

# Top 10 Health Concerns raised by Patients



## **Duration of Illnesses**



# Average age of patients (years): \_\_\_\_\_\_\_\_ Youngest patient (years): \_\_\_\_\_\_\_\_ Oldest patient (years): \_\_\_\_\_\_\_\_ 105.1 Average patients' travel time to the Medical Outreach venue (minutes): \_\_\_\_\_\_\_\_ 31 Number of other people who require medical attention but did not attend the outreach event (as reported by patients): \_\_\_\_\_\_\_\_ 1,065

Number of patients who need follow-up treatment: \_\_\_\_\_\_ i.e. \_\_\_\_ 100.00% of the total patients treated during the Outreach

## **Common Means of Transport used by Patients**



Working (Employment)