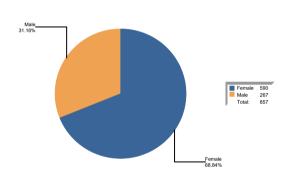

#### **Total Medical Outreach Attendance**

If the patients weren't getting medical attention at the Outreach, most of them would be: